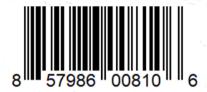

### PRODUCT SPECIFICATION

BOTTLE INFORMATION: 750ml glass bottle, artificial cork enclosure, 6 pack case UPC: 8 57986 00810 6 TTB ID: 19087001000630 BOTTLE DIMENSIONS: 3-3/16" x 11-7/8" FILLED BOTTLE WEIGHT: 3.3125 lbs CASE WEIGHT/DIMENSIONS: 21.4 lbs. 10.375" x 7" x 12.5" PALLET WEIGHT/DIMENSIONS: 1975 lbs. 40" x 48" x 70" PALLET SIZE; 100 cases, 20 cases per layer, 5 layers per pallet