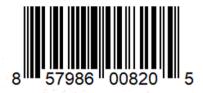

#### PRODUCT SPECIFICATION

BOTTLE INFORMATION: 750ml glass bottle, artificial cork enclosure, 6 pack case UPC: 8 57986 00820 5

TTB ID: 19242001000270 BOTTLE DIMENSIONS: 3-3/16" x 11-7/8" FILLED BOTTLE WEIGHT: 3.3125 lbs