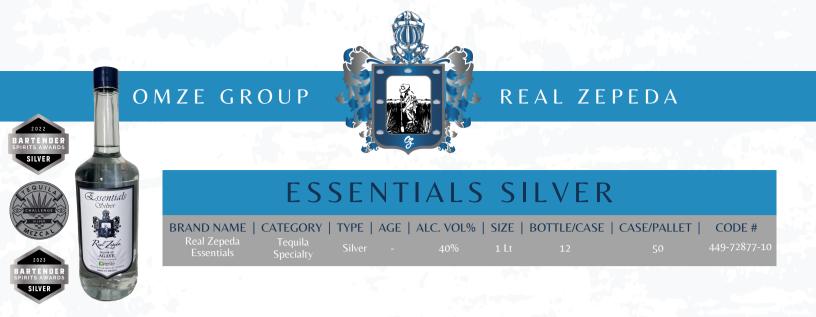

**1.** The product is from what category e.g., imported vodka, domestic vodka, flavored vodka? Tequila Specialty – Silver. Imported spirit. Bottled and Produced in Mexico.

#### 7. List any recent awards or important recognitions the product has received:

Silver Medal - Spirits Bartender Awards & Silver Medal - Tequila and Mezcal Challenge