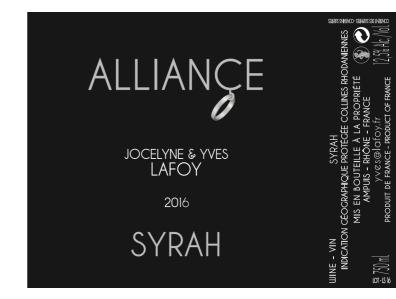

Aging: 6 months in barrique

Age of plots: 3 to 15-years-old

Plots: Bardoux, Montjoux

Pair with: Grilled meats and vegetables, charcuterie

A harvest worker/friend of Yves Lafoy lost his wedding ring during a harvest a few years ago at Domaine Lafoy. The ring was never found, so the winery decided to name the wine produced from this particular harvest Alliance, to commemorate this unfortunate event and honor their marriage. The lost ring makes an appearance on the label, suspended from the letter c. This wine is made from pure Syrah and boasts notes of mixed berries, plum, pepper, and a touch of smoke and minerality. It's